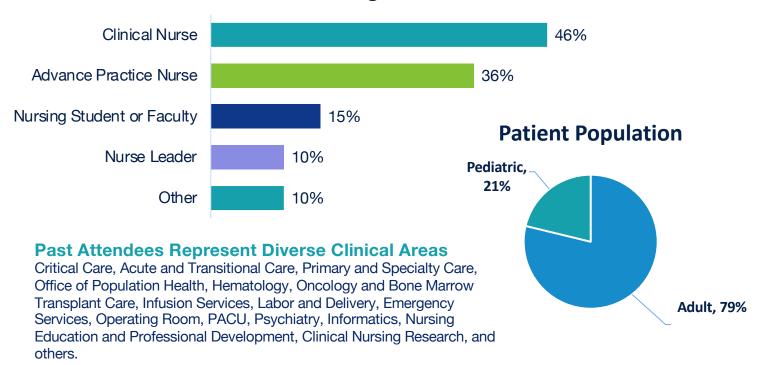

us on February 28, 2024, at the UCSF Healthsponsored Clinical Inquiry Conference focused on showcasing advances in nursing research, evidence-based practice implementation, quality improvement, and health system innovations.

**South San Francisco Conference Center** 

## **Benefits of Exhibiting**

### **Meet hundreds of nursing professionals**

- ✓ In-person: The exhibitor space in a central high traffic area near the registration. All attendees will pass by the exhibitor tables.
- ✓ Virtually: Conference website has online exhibitor booths that can feature interactive multimedia materials. Attendees have access to the website two weeks prior to the conference.



## **UCSF Health Clinical Inquiry Conference**

## **Past and Expected Attendees**

## **Nurse's Role in the Organization**



## 2024 UCSF Clinical Inquiry Conference

Invited nursing organizations

#### **UCSF Health**

Parnassus, Mt. Zion, Benioff Childrens' Hospital in San Francisco, & Benioff Childrens' Hospital in Oakland, Helen Diller Family Comprehensive Cancer Center, Langley Porter Psychiatric Hospital, Network of Ambulatory Clinics

### **SF Bay Area Health Systems**

Stanford Health Care, Kaiser Permanente Northern California, Zuckerberg San Francisco General Hospital and Trauma Center, San Francisco VA Health Care System, UC Davis Health, and others

#### **Global Partners**

UCSF School of Nursing Center for Global Nursing

To secure your space and or sponsorship, contact Christina.Luu@ucsf.edu

## **UCSF Health Clinical Inquiry Conference**

## **Sponsor Packages**

| Platinum Level          | 1 a