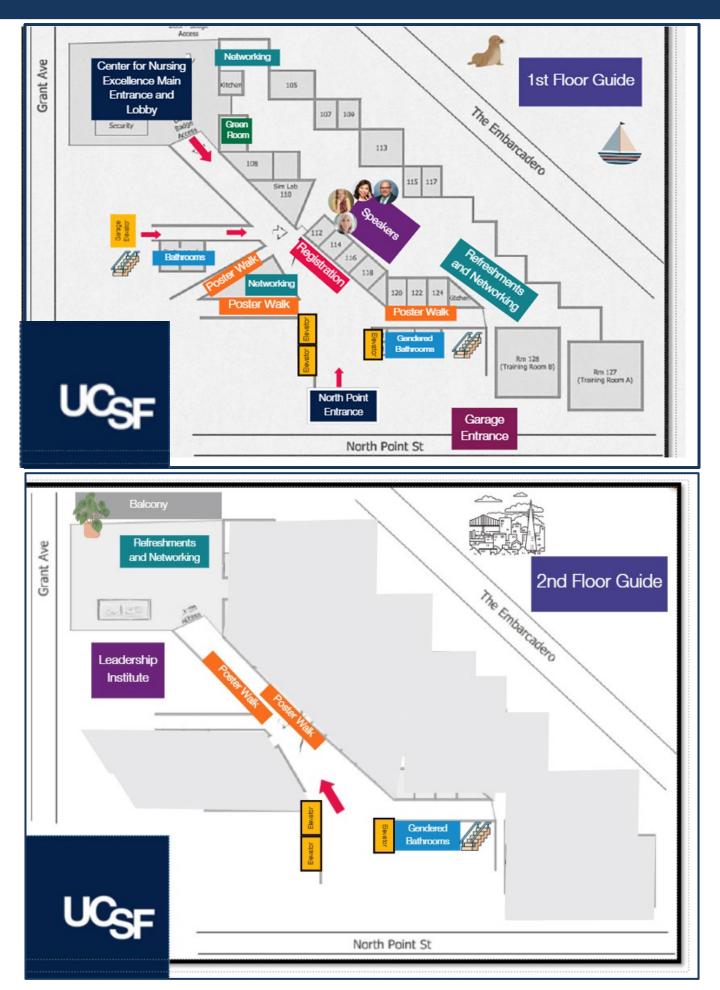

## 2<sup>nd</sup> Annual NPD Summit: Bridging the Competency and Practice Connection: The Wright Way

Friday, September 13, 2024 UCSF Health Nursing Innovation and Education Center 2001 The Embarcadero, 1<sup>st</sup> Floor San Francisco, CA 94133